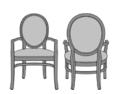

## san michelle Dining

The stylish San Michelle collection suggests the ultimate in refined elegance. The collection's richly detailed legs, curved arms and graceful dimensions offer absolute comfort in both dining and lounge and lobby settings. Available with and without arms.

Features

**Optional Armless** 

Without arms available and optional.