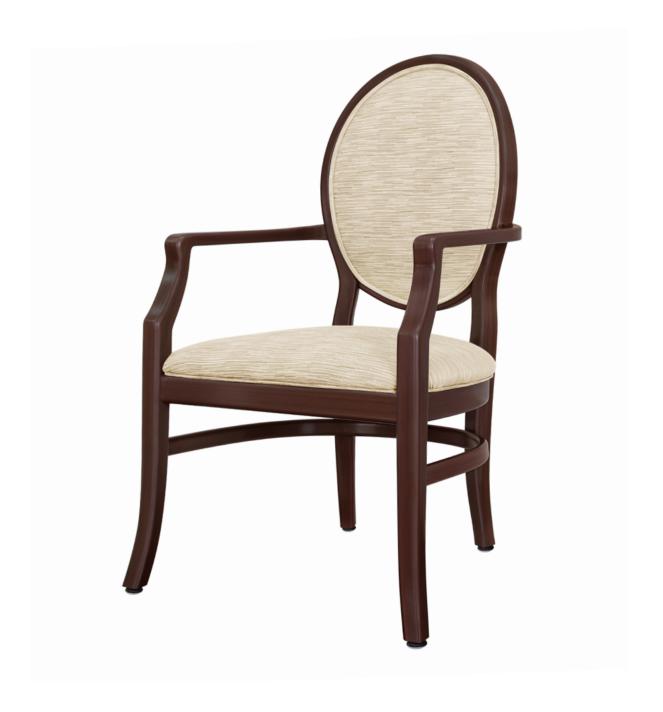

## san michelle Dining

The stylish San Michelle collection suggests the ultimate in refined elegance. The collection's richly detailed legs, curved arms and graceful dimensions offer absolute comfort in both dining and lounge and lobby settings. Available with and without arms.

Model: 2054D 23.5W 26.5D 39H 20.5SW 19SD 19SH 25.5AH