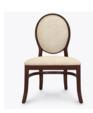

## san michelle Dining

The stylish San Michelle collection suggests the ultimate in refined elegance. The collection's richly detailed legs, curved arms and graceful dimensions offer absolute comfort in both dining and lounge and lobby settings. Available with and without arms.

Model: 2054D 23.5W 26.5D 39H 20.5SW 19SD 19SH 25.5AH