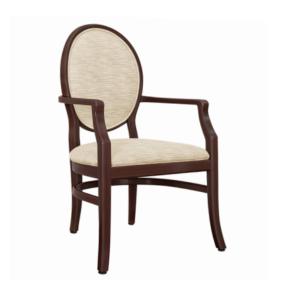

## san michelle Dining

The stylish San Michelle collection suggests the ultimate in refined elegance. The collection's richly detailed legs, curved arms and graceful dimensions offer absolute comfort in both dining and lounge and lobby settings. Available with and without arms.

Model: 2054D 23.5W 26.5D 39H 20.5SW 19SD 19SH 25.5AH